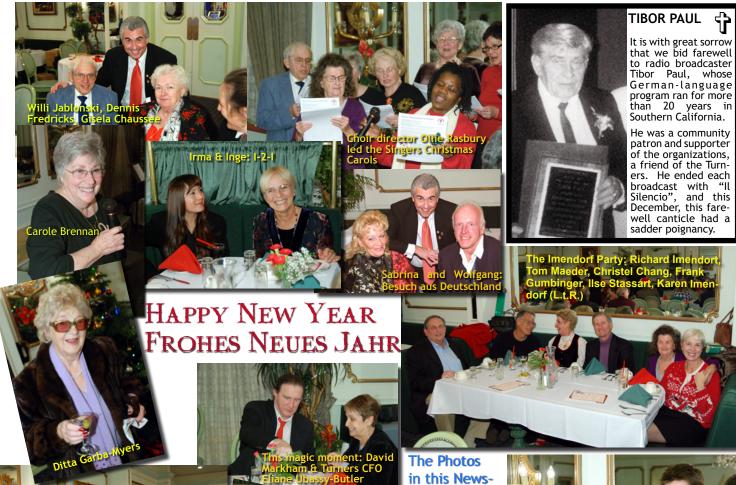

# Los Angeles Turners JANUARY 2008 Turners News

letter were taken by Volker Corell.